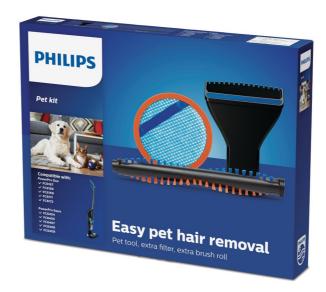

# Easy pet hair removal

A fill accessory kit with Pet tool, extra filter and extra brush roll to help you remove your pet's hair.

## Easy pet hair removal

- · Pet tool for efficient and effective pet hair cleaning
- Brush roll: a second brush roll always at hand
- Filter: a second filter always at hand

## Pet tool

Pet tool for efficient and effective pet hair cleaning.

### Filter

A second filter always at hand.

### **Brush roll**

A second brush roll always at hand.

© 2019 Koninklijke Philips N.V.

Specifications are subject to change without notice. Trademarks are the  $\,$ property of Koninklijke Philips N.V. or their respective owners.