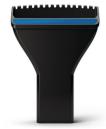

# Easy pet hair removal

A fill accessory kit with Pet tool, extra filter and extra brush roll to help you remove your pet's hair.

## Easy pet hair removal

- · Pet tool for efficient and effective pet hair cleaning
- Brush roll: a second brush roll always at hand
- Filter: a second filter always at hand

## Highlights

## Pet tool



Pet tool for efficient and effective pet hair cleaning.

### Filter



A second filter always at hand.



### **Brush roll**



A second brush roll always at hand.

© 2019 Koninklijke Philips N.V.

Specifications are subject to change without notice. Trademarks are the  $\,$ property of Koninklijke Philips N.V. or their respective owners.

Issue date 2019-10-31 Version: 3.0.1

www.philips.com



# Specifications

### Suitable for

PowerPro Aqua: FC6404, FC6405, FC6407, FC6408, FC6409 PowerPro Duo: FC6167, FC6168, FC6169, FC6171, FC6172

All Rights reserved.