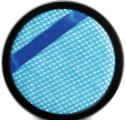

# Easy pet hair removal

A fill accessory kit with Pet tool, extra filter and extra brush roll to help you remove your pet's hair.

## Easy pet hair removal

- · Pet tool for efficient and effective pet hair cleaning
- Brush roll: a second brush roll always at hand
- Filter: a second filter always at hand

## Highlights

## Pet tool



Pet tool for efficient and effective pet hair cleaning.

### Filter



A second filter always at hand.



### **Brush roll**



A second brush roll always at hand.

© 2019 Koninklijke Philips N.V.

Specifications are subject to change without notice. Trademarks are the  $\,$ property of Koninklijke Philips N.V. or their respective owners.

Issue date 2019-10-31 Version: 3.0.1

www.philips.com



# Specifications

### Suitable for

PowerPro Aqua: FC6404, FC6405, FC6407, FC6408, FC6409 PowerPro Duo: FC6167, FC6168, FC6169, FC6171, FC6172

All Rights reserved.