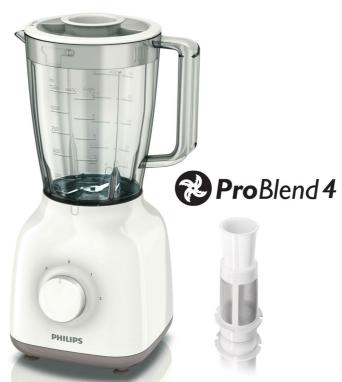

### Fresh smoothie and food made easy With extra strong power and blade

This Philips Daily Collection Blender offers a 400 W motor, 1.5 l jar and a ProBlend4 star blade combined to create perfect end results for your smoothie and food preparation. It makes your tough blending made easy!

#### For perfect smoothie and food preparation

- Strong 400 W motor
- Break-resistant plastic jar
- ProBlend 4 star blade for effective blending and mixing
- Blender filter for clear juice and soy bean milk
- Multiple speeds for soft and hard ingredients
- Pulse for better mixing and blending

#### Break-resistant plastic jar

Avoid breakages with this reinforced plastic jar. The 1.5-liter jar has a working capacity of 1.25 liters.

#### **ProBlend 4**

The newly designed blade will blend and cut the ingredients effectively and make a perfect smoothie for you and your family.