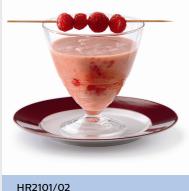

### Fresh smoothie and food made easy With extra strong power and blade

This Philips Daily Collection Blender offers a 400 W motor, 1.5 l jar and a ProBlend4 star blade combined to create perfect end results for your smoothie and food preparation. It makes your tough blending made easy!

#### **ProBlend 4**

The newly designed blade will blend and cut the ingredients effectively and make a perfect smoothie for you and your family.