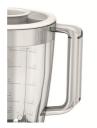

#### Comfortable thumb grip handle

New handle has a thumb grip position to hold and carry the jar easily.