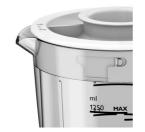

#### Break-resistant plastic jar

Avoid breakages with this reinforced plastic jar. The 1.5-liter jar has a working capacity of 1.25 liters.

#### **Technical specifications**

Power: 400 W Voltage: 220-240 V Frequency: 50/60 Hz Max Jar Capacity: 1.5 l Effective jar capacity: 1.25 L Cord length: 0.85 m

© 2019 Koninklijke Philips N.V. All Rights reserved. Issue date 2019-03-12 Version: 10.0.1