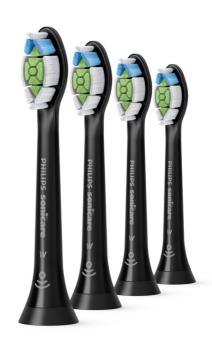

#### Whiter teeth, fast

The W2 Optimal White's stain-removal pad, made from densely-packed diamond-shaped bristles, removes surface stains caused by food and drinks. You'll notice a whiter smile, up to 100%\*, in just 7 days.

#### **Items included**

Brush heads: 4 W2 Optimal White